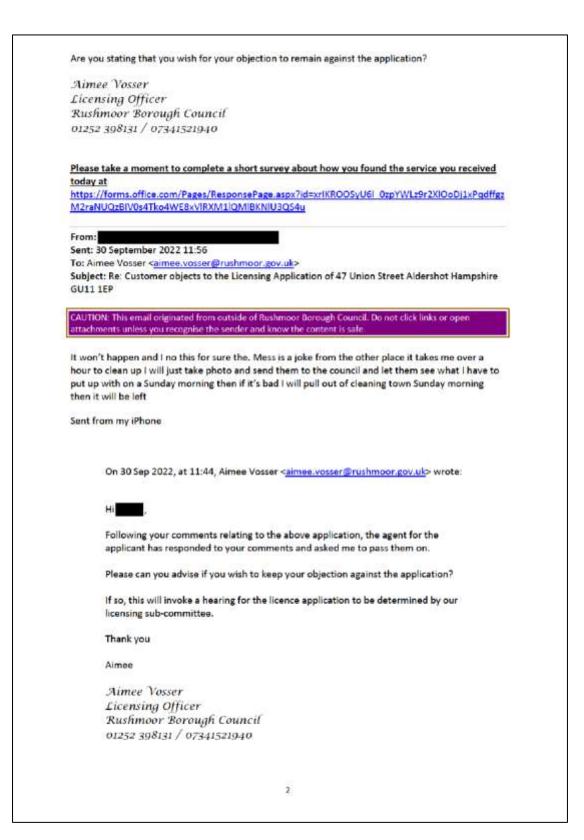

#### 3.0 REPRESENTATION(S)

- One representation was received in respect of the application from a member of the public. A copy of the representation is given at **appendix D**.
- 3.2 On notification that a representation had been received, the agent for the applicant responded to the comments from the member of the public. This was relayed to the member of the public, which did not alleviate their concerns. A copy of the email exchanges is given at **appendix E**.